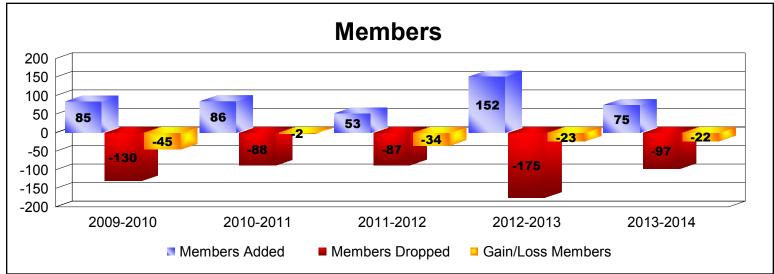

District 104 E

As of June 2014 Cumulative

| Year      | New<br>Clubs | Dropped<br>Clubs | Gain/<br>Loss<br>Clubs | New<br>Members | Charter<br>Members | Reinstate<br>Members | Transfer<br>Members | Total<br>Member<br>Added | Total<br>Members<br>Dropped | Gain/<br>Loss<br>Members |
|-----------|--------------|------------------|------------------------|----------------|--------------------|----------------------|---------------------|--------------------------|-----------------------------|--------------------------|
| 2009-2010 | 0            | -1               | -1                     | 83             | 0                  | 2                    | 0                   | 85                       | -130                        | -45                      |
| 2010-2011 | 0            | 0                | 0                      | 83             | 0                  | 1                    | 2                   | 86                       | -88                         | -2                       |
| 2011-2012 | 0            | -1               | -1                     | 33             | 0                  | 2                    | 18                  | 53                       | -87                         | -34                      |
| 2012-2013 | 2            | -1               | 1                      | 102            | 42                 | 4                    | 4                   | 152                      | -175                        | -23                      |
| 2013-2014 | 0            | -1               | -1                     | 70             | 0                  | 3                    | 2                   | 75                       | -97                         | -22                      |
| Average   | 0            | -1               | 0                      | 74             | 8                  | 2                    | 5                   | 90                       | -115                        | -25                      |