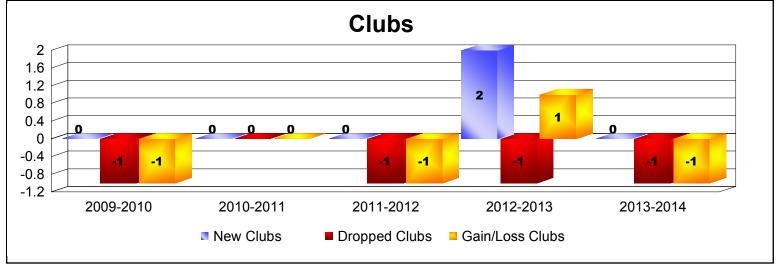

District 104 E

As of June 2014 Cumulative

| Year      | New<br>Clubs | Dropped<br>Clubs | Gain/<br>Loss<br>Clubs | New<br>Members | Charter<br>Members | Reinstate<br>Members | Transfer<br>Members | Total<br>Member<br>Added | Total<br>Members<br>Dropped | Gain/<br>Loss<br>Members |
|-----------|--------------|------------------|------------------------|----------------|--------------------|----------------------|---------------------|--------------------------|-----------------------------|--------------------------|
| 2009-2010 | 0            | -1               | -1                     | 83             | 0                  | 2                    | 0                   | 85                       | -130                        | -45                      |
| 2010-2011 | 0            | 0                | 0                      | 83             | 0                  | 1                    | 2                   | 86                       | -88                         | -2                       |
| 2011-2012 | 0            | -1               | -1                     | 33             | 0                  | 2                    | 18                  | 53                       | -87                         | -34                      |
| 2012-2013 | 2            | -1               | 1                      | 102            | 42                 | 4                    | 4                   | 152                      | -175                        | -23                      |
| 2013-2014 | 0            | -1               | -1                     | 70             | 0                  | 3                    | 2                   | 75                       | -97                         | -22                      |
| Average   | 0            | -1               | 0                      | 74             | 8                  | 2                    | 5                   | 90                       | -115                        | -25                      |